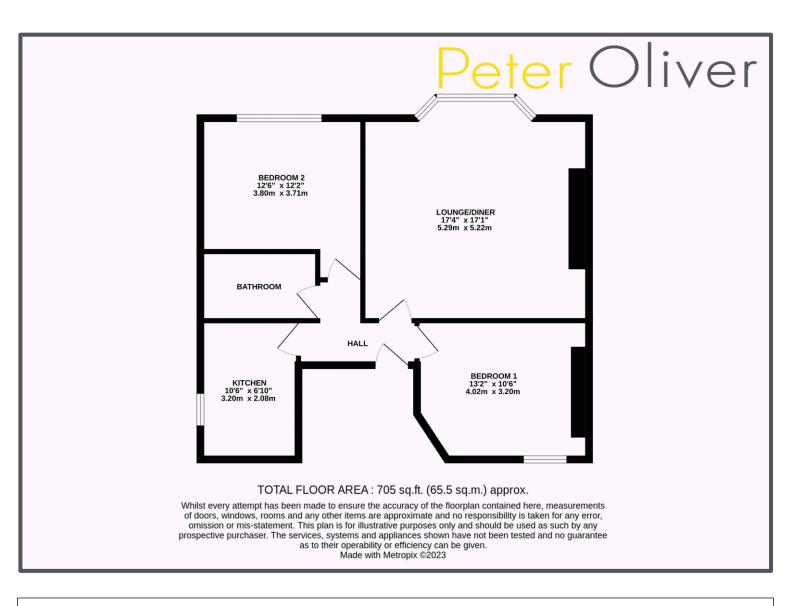

## London Road, Crowborough, TN6 2TT

- Two Bedroom Flat
  - First Floor
- Town Centre Location
  - Converted in 2005
  - Character Building
  - No Onward Chain

## London Road, Crowborough, TN6 2TT

This two-bedroom first floor apartment is situated in the centre of Crowborough town within easy walking distance of a range of amenities including restaurants, cafés and supermarkets. The property has two double bedrooms and a well-presented kitchen with lots of storage and worktop area which is ideally suited to modern living. The lounge/diner is a nice space with lots of light from a bay window giving an appealing feel throughout. It's also large enough for good sized sofas and other furniture with ease. Finally, the bathroom is a good size and complements the other rooms well. This is a great first-time buyer property that would also appeal to those looking to downsize or even for investors after a good return. Crowborough town centre is a great location from which to access several other major towns including Tunbridge Wells and Uckfield as well as the coast.